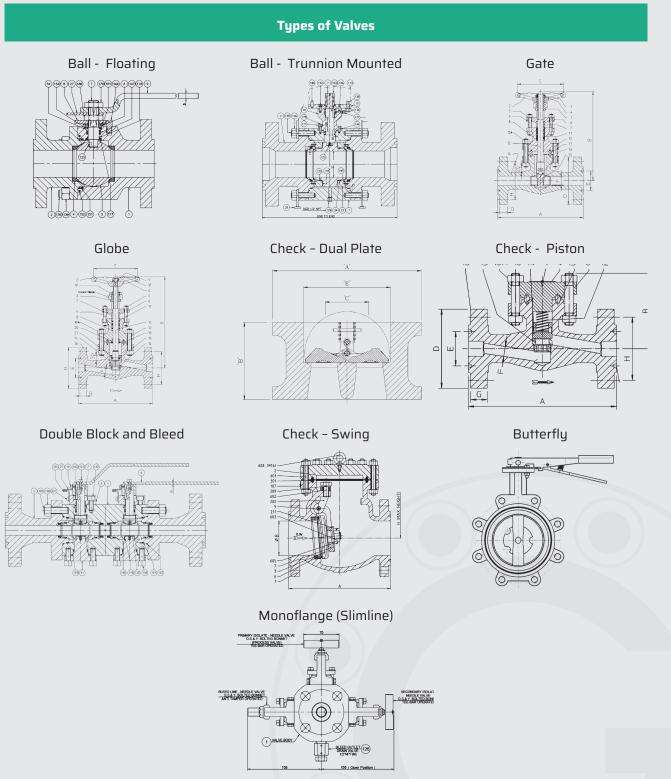

| Products           |                                                                                                                                                                                                                                                              |                   |                                                      |                     |
|--------------------|--------------------------------------------------------------------------------------------------------------------------------------------------------------------------------------------------------------------------------------------------------------|-------------------|------------------------------------------------------|---------------------|
| Size               | ½" to 100"                                                                                                                                                                                                                                                   |                   |                                                      |                     |
| Pressure<br>Class  | ANSI Class 150 to Class 2500   PN10 to PN420   1000 psi to 20000 psi                                                                                                                                                                                         |                   |                                                      |                     |
| Material           | Carbon Steel   Low Temperture Carbon Steel   Stainless Steel (304/316)   Duplex SS  <br>Super Duplex SS   Inconel   Titanium                                                                                                                                 |                   |                                                      |                     |
| Applications       | Manual & Actuated   Chemical injection valves   Emergency shutdown valves (ESDVs)<br>  Blowdown valves (BDVs)   Riser isolation valves (RIVs)   Subsea (ball) valves   Skid-<br>mounted HIPPS systems (including initiators, logic solver and final element) |                   |                                                      |                     |
| End<br>Connections | Flanged                                                                                                                                                                                                                                                      | Butt Welded       | Threaded                                             | Hub                 |
|                    |                                                                                                                                                                                                                                                              |                   | 130<br>130<br>130<br>130<br>130<br>130<br>130<br>130 |                     |
| Operator           | Lever                                                                                                                                                                                                                                                        | Gearbox           | Actuator                                             | ROV Bucket          |
|                    |                                                                                                                                                                                                                                                              |                   |                                                      |                     |
| Testing            | Cryogenics                                                                                                                                                                                                                                                   | Fugitive Emission | Pressure Testing                                     | Hyper Baric Testing |
| Standards          | API 6D/6DSS/6A   ASME B16.34   API 600/602/594/609                                                                                                                                                                                                           |                   |                                                      |                     |